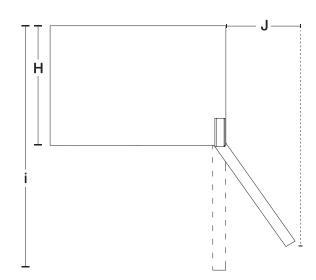

# INSTALLATION GUIDE

**PRODUCT DIMENSIONS** 

**CUT-OUT DIMENSIONS** 

**PLANNED DIMENSIONS** 

| POINT | DESCRIPTION               | INCHES        | СМ    |
|-------|---------------------------|---------------|-------|
| Α     | Actual Height             | 66 3/8        | 168.5 |
| В     | Actual Width              | 29 4/8        | 59.4  |
| С     | Actual Depth              | <b>30</b> 6/8 | 78.1  |
| D     | Height Excluding Hinge    | 66 3/8        | 168.5 |
| E     | Cut-Out Width             | <b>30</b> 6/8 | 78.1  |
| F     | Cut-Out Height            | <b>67</b> 5/8 | 171.7 |
| G     | Cut-Out Depth             | 29 1/8        | 73.9  |
| Н     | Depth Excluding Doors     | <b>27</b> 7/8 | 70.8  |
| 1     | Depth with Doors Open 90° | <b>58</b> 3/8 | 125.4 |