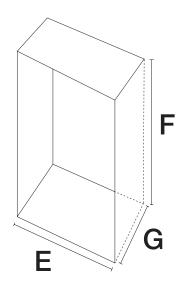

# INSTALLATION GUIDE

**PRODUCT DIMENSIONS** 

**CUT-OUT DIMENSIONS** 

**PLANNED DIMENSIONS** 

| POINT | DESCRIPTION               | INCHES        | СМ    |
|-------|---------------------------|---------------|-------|
| Α     | Actual Height             | 66 3/8        | 168.5 |
| В     | Actual Width              | 29 4/8        | 59.4  |
| С     | Actual Depth              | <b>30</b> 6/8 | 78.1  |
| D     | Height Excluding Hinge    | 66 3/8        | 168.5 |
| E     | Cut-Out Width             | <b>30</b> 6/8 | 78.1  |
| F     | Cut-Out Height            | <b>67</b> 5/8 | 171.7 |
| G     | Cut-Out Depth             | 29 1/8        | 73.9  |
| Н     | Depth Excluding Doors     | <b>27</b> 7/8 | 70.8  |
| 1     | Depth with Doors Open 90° | <b>58</b> 3/8 | 125.4 |