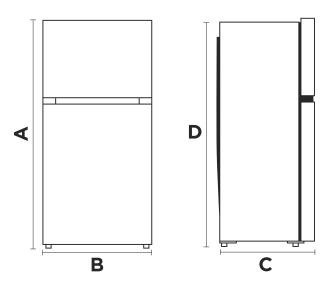

# PRODUCT DIMENSIONS

| Width                     | 29 <sup>4/8</sup> in. | 74.93cm  |
|---------------------------|-----------------------|----------|
| Height                    | 66 <sup>3/8</sup> in. | 168.5cm  |
| Depth                     | 30 <sup>6/8</sup> in. | 78.1cm   |
| Height Excluding Hinge    | 66 <sup>3/8</sup> in. | 168.5cm  |
| Depth Excluding Doors     | 27 <sup>7/8</sup> in. | 70.8cm   |
| Depth With Doors Open 90° | 58 <sup>3/8</sup> in. | 148.27cm |
| Weight                    | 163 lbs.              | 73.9 Kg  |
| Capacity                  | 18.16 Cu. Ft.         | 514.2L   |
|                           |                       |          |