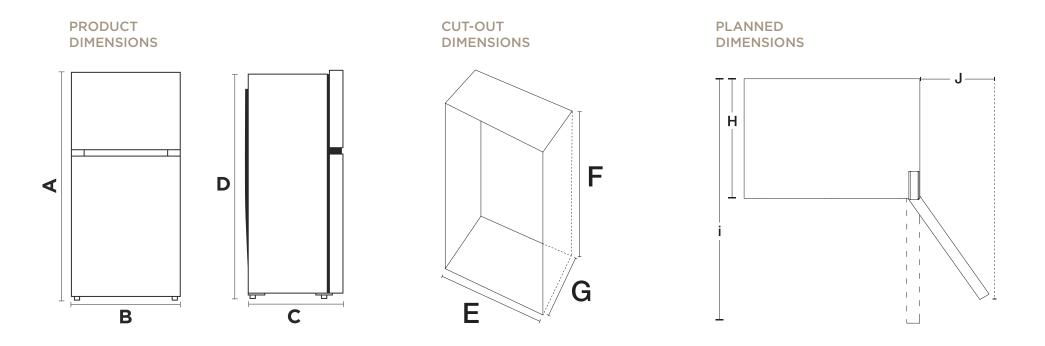

## **INSTALLATION GUIDE**

| POINT | DESCRIPTION                       | INCHES          | СМ    |
|-------|-----------------------------------|-----------------|-------|
| Α     | Actual Height                     | <b>66</b> 5/16  | 168.4 |
| В     | Actual Width                      | <b>29</b> 8/16  | 74.93 |
| С     | Actual Depth                      | 30 15/16        | 78.5  |
| D     | Height Excluding Hinge            | <b>65</b> 6/16  | 166   |
| Е     | Cut-Out Width                     | <b>29</b> 12/16 | 75.5  |
| F     | Cut-Out Height                    | <b>66</b> 9/16  | 169   |
| G     | Cut-Out Depth                     | <b>31</b> 3/16  | 79.2  |
| н     | Depth Excluding Doors             | <b>27</b> 12/16 | 70.4  |
| 1     | Depth with Doors Open 90 $^\circ$ | <b>58</b> 9/16  | 148.7 |