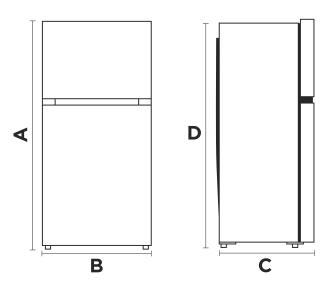

#### PRODUCT DIMENSIONS

| Width                     | 27 <sup>9/16</sup> in. | 70cm    |
|---------------------------|------------------------|---------|
| Height                    | 66 <sup>2/16</sup> in. | 167.9cm |
| Depth                     | 27 <sup>8/16</sup> in. | 70cm    |
| Height Excluding Hinge    | 65 <sup>3/16</sup> in. | 165.5cm |
| Depth Excluding Doors     | 24 <sup>7/16</sup> in. | 62cm    |
| Depth With Doors Open 90° | 53 <sup>6/16</sup> in. | 135.5cm |
| Weight                    | 187 lbs.               | 84.8 Kg |
| Capacity                  | 14.5 Cu. Ft.           | 410.5L  |
|                           |                        |         |

## INSTALLATION GUIDE

**PRODUCT DIMENSIONS** 

**CUT-OUT DIMENSIONS** 

**PLANNED DIMENSIONS** 

| POINT | DESCRIPTION               | INCHES          | СМ    |
|-------|---------------------------|-----------------|-------|
| Α     | Actual Height             | 66 2/16         | 167.9 |
| В     | Actual Width              | <b>27</b> 9/16  | 70    |
| С     | Actual Depth              | <b>27</b> 8/16  | 78.5  |
| D     | Height Excluding Hinge    | <b>65</b> 3/16  | 165.5 |
| E     | Cut-Out Width             | 28              | 71.1  |
| F     | Cut-Out Height            | <b>66</b> 6/16  | 168.5 |
| G     | Cut-Out Depth             | <b>27</b> 12/16 | 70.2  |
| Н     | Depth Excluding Doors     | <b>24</b> 7/16  | 62    |
| 1     | Depth with Doors Open 90° | 53 6/16         | 135.5 |