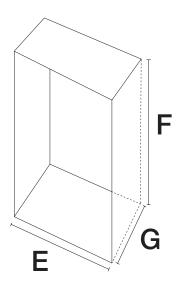

## INSTALLATION GUIDE

**PRODUCT DIMENSIONS** 

**CUT-OUT DIMENSIONS** 

**PLANNED DIMENSIONS** 

| POINT | DESCRIPTION               | INCHES          | СМ    |
|-------|---------------------------|-----------------|-------|
| Α     | Actual Height             | 66 2/16         | 167.9 |
| В     | Actual Width              | <b>27</b> 9/16  | 70    |
| С     | Actual Depth              | <b>27</b> 8/16  | 78.5  |
| D     | Height Excluding Hinge    | <b>65</b> 3/16  | 165.5 |
| E     | Cut-Out Width             | 28              | 71.1  |
| F     | Cut-Out Height            | <b>66</b> 6/16  | 168.5 |
| G     | Cut-Out Depth             | <b>27</b> 12/16 | 70.2  |
| Н     | Depth Excluding Doors     | <b>24</b> 7/16  | 62    |
| 1     | Depth with Doors Open 90° | 53 6/16         | 135.5 |