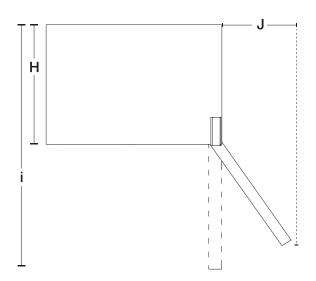

## INSTALLATION GUIDE

**PRODUCT DIMENSIONS** 

**CUT-OUT DIMENSIONS** 

**PLANNED DIMENSIONS** 

| POINT | DESCRIPTION               | INCHES          | СМ    |
|-------|---------------------------|-----------------|-------|
| Α     | Actual Height             | 66 2/16         | 167.9 |
| В     | Actual Width              | <b>27</b> 9/16  | 70    |
| С     | Actual Depth              | <b>27</b> 8/16  | 78.5  |
| D     | Height Excluding Hinge    | <b>65</b> 3/16  | 165.5 |
| E     | Cut-Out Width             | 28              | 71.1  |
| F     | Cut-Out Height            | <b>66</b> 6/16  | 168.5 |
| G     | Cut-Out Depth             | <b>27</b> 12/16 | 70.2  |
| Н     | Depth Excluding Doors     | <b>24</b> 7/16  | 62    |
| 1     | Depth with Doors Open 90° | 53 6/16         | 135.5 |