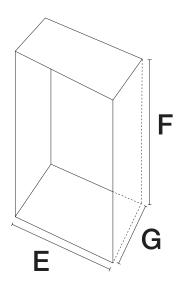

## INSTALLATION GUIDE

**PRODUCT DIMENSIONS** 

**CUT-OUT DIMENSIONS** 

**PLANNED DIMENSIONS** 

| POINT | DESCRIPTION               | INCHES          | СМ    |
|-------|---------------------------|-----------------|-------|
| Α     | Actual Height             | <b>59</b> 14/16 | 152   |
| В     | Actual Width              | 23 7/16         | 59.5  |
| С     | Actual Depth              | <b>26</b> 7/16  | 67.1  |
| D     | Height Excluding Hinge    | <b>59</b> 3/16  | 150.3 |
| E     | Cut-Out Width             | <b>27</b> 6/16  | 69.5  |
| F     | Cut-Out Height            | 61              | 154.9 |
| G     | Cut-Out Depth             | <b>25</b> 6/16  | 73.8  |
| Н     | Depth Excluding Doors     | 23 6/16         | 59.3  |
| 1     | Depth with Doors Open 90° | 48 4/16         | 122.5 |