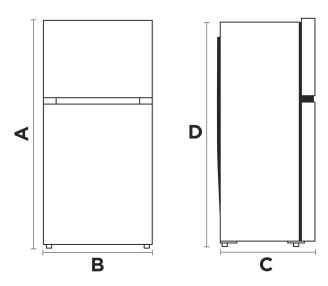

### PRODUCT DIMENSIONS

| Width                     | 23 <sup>7/16</sup> in.  | 59.5cm  |
|---------------------------|-------------------------|---------|
| Height                    | 59 <sup>14/16</sup> in. | 152cm   |
| Depth                     | 26 <sup>7/16</sup> in.  | 67.1cm  |
| Height Excluding Hinge    | 59 <sup>3/16</sup> in.  | 150.3cm |
| Depth Excluding Doors     | 23 <sup>6/16</sup> in.  | 59.3cm  |
| Depth With Doors Open 90° | 48 <sup>4/16</sup> in.  | 122.5cm |
| Weight                    | 117 lbs.                | 53kg    |
| Capacity                  | 10.4 Cu. Ft.            | 294.4L  |
|                           |                         |         |

## INSTALLATION GUIDE

**PRODUCT DIMENSIONS** 

**CUT-OUT DIMENSIONS** 

**PLANNED DIMENSIONS** 

| POINT | DESCRIPTION               | INCHES          | СМ    |
|-------|---------------------------|-----------------|-------|
| Α     | Actual Height             | <b>59</b> 14/16 | 152   |
| В     | Actual Width              | 23 7/16         | 59.5  |
| С     | Actual Depth              | <b>26</b> 7/16  | 67.1  |
| D     | Height Excluding Hinge    | <b>59</b> 3/16  | 150.3 |
| E     | Cut-Out Width             | <b>27</b> 6/16  | 69.5  |
| F     | Cut-Out Height            | 61              | 154.9 |
| G     | Cut-Out Depth             | <b>25</b> 6/16  | 73.8  |
| Н     | Depth Excluding Doors     | 23 6/16         | 59.3  |
| 1     | Depth with Doors Open 90° | 48 4/16         | 122.5 |