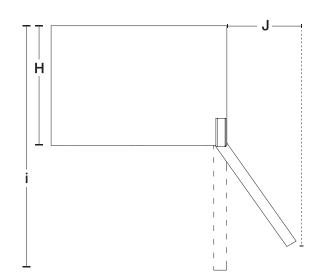

## INSTALLATION GUIDE

**PRODUCT DIMENSIONS** 

**CUT-OUT DIMENSIONS** 

**PLANNED DIMENSIONS** 

| POINT | DESCRIPTION               | INCHES          | СМ    |
|-------|---------------------------|-----------------|-------|
| Α     | Actual Height             | <b>59</b> 14/16 | 152   |
| В     | Actual Width              | 23 7/16         | 59.5  |
| С     | Actual Depth              | <b>26</b> 7/16  | 67.1  |
| D     | Height Excluding Hinge    | <b>59</b> 3/16  | 150.3 |
| E     | Cut-Out Width             | <b>27</b> 6/16  | 69.5  |
| F     | Cut-Out Height            | 61              | 154.9 |
| G     | Cut-Out Depth             | <b>25</b> 6/16  | 73.8  |
| Н     | Depth Excluding Doors     | 23 6/16         | 59.3  |
| 1     | Depth with Doors Open 90° | 48 4/16         | 122.5 |