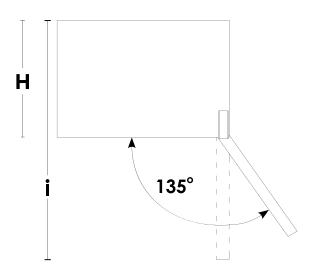

# INSTALLATION GUIDE

PRODUCT DIMENSIONS

CUT-OUT DIMENSIONS

PLANNED DIMENSIONS

| POINT | DESCRIPTION               | INCHES          | СМ    |
|-------|---------------------------|-----------------|-------|
| Α     | Actual Height             | <b>70</b> 5/16  | 178.5 |
| В     | Actual Width              | <b>35</b> 15/16 | 91.2  |
| С     | Actual Depth              | 28 5/16         | 71.9  |
| D     | Height Excluding Hinge    | <b>70</b> 5/16  | 178.5 |
| E     | Cut-Out Width             | <b>36</b> 8/16  | 92.7  |
| F     | Cut-Out Height            | <b>72</b> 5/16  | 183.6 |
| G     | Cut-Out Depth             | 26              | 66    |
| Н     | Depth Excluding Doors     | 24              | 60.9  |
| 1     | Depth with Doors Open 90° | <b>43</b> 6/16  | 110.1 |