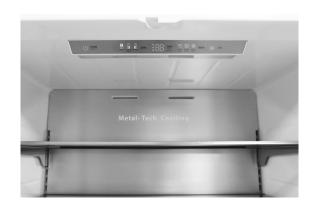

#### **NO FROST**

Prevents frost build-up on the inner walls eliminating the need for periodic manual defrosting.

#### **CONVERTIBLE ZONE**

A flexible temperature zone can be adjusted from fresh foods to full freeze temperatures.