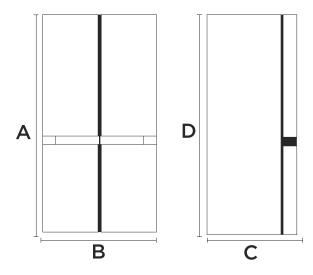

# INSTALLATION GUIDE

PRODUCT DIMENSIONS

CUT-OUT DIMENSIONS

PLANNED DIMENSIONS

| POINT | DESCRIPTION               | INCHES          | СМ    |
|-------|---------------------------|-----------------|-------|
| Α     | Actual Height             | <b>70</b> 5/16  | 178.5 |
| В     | Actual Width              | <b>35</b> 15/16 | 91.2  |
| С     | Actual Depth              | 28 5/16         | 71.9  |
| D     | Height Excluding Hinge    | <b>70</b> 5/16  | 178.5 |
| E     | Cut-Out Width             | <b>36</b> 8/16  | 92.7  |
| F     | Cut-Out Height            | <b>72</b> 5/16  | 183.6 |
| G     | Cut-Out Depth             | 26              | 66    |
| Н     | Depth Excluding Doors     | 24              | 60.9  |
| 1     | Depth with Doors Open 90° | <b>43</b> 6/16  | 110.1 |