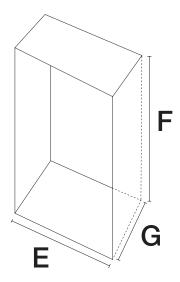

# INSTALLATION GUIDE

PRODUCT DIMENSIONS

CUT-OUT DIMENSIONS

PLANNED DIMENSIONS

| POINT | DESCRIPTION               | INCHES          | СМ    |
|-------|---------------------------|-----------------|-------|
| Α     | Actual Height             | <b>70</b> 5/16  | 178.5 |
| В     | Actual Width              | <b>35</b> 15/16 | 91.2  |
| С     | Actual Depth              | 28 5/16         | 71.9  |
| D     | Height Excluding Hinge    | <b>70</b> 5/16  | 178.5 |
| E     | Cut-Out Width             | <b>36</b> 8/16  | 92.7  |
| F     | Cut-Out Height            | <b>72</b> 5/16  | 183.6 |
| G     | Cut-Out Depth             | 26              | 66    |
| Н     | Depth Excluding Doors     | 24              | 60.9  |
| 1     | Depth with Doors Open 90° | <b>43</b> 6/16  | 110.1 |