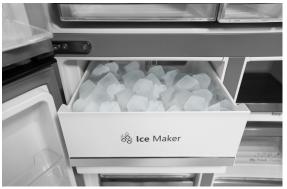

#### BUILT-IN ICE MAKER

A convenient built-in ice maker delivers pounds of ice in a dedicated freezer bin.